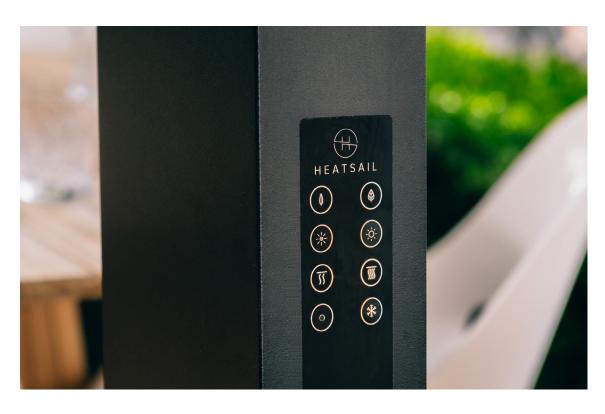

### Motorized Open / Close

Electric Motor with safety features:

- Closes automatically when there is too much vibration Lights On/Off Dim
- Closes automatically when tilted
- Manual release pin when power out