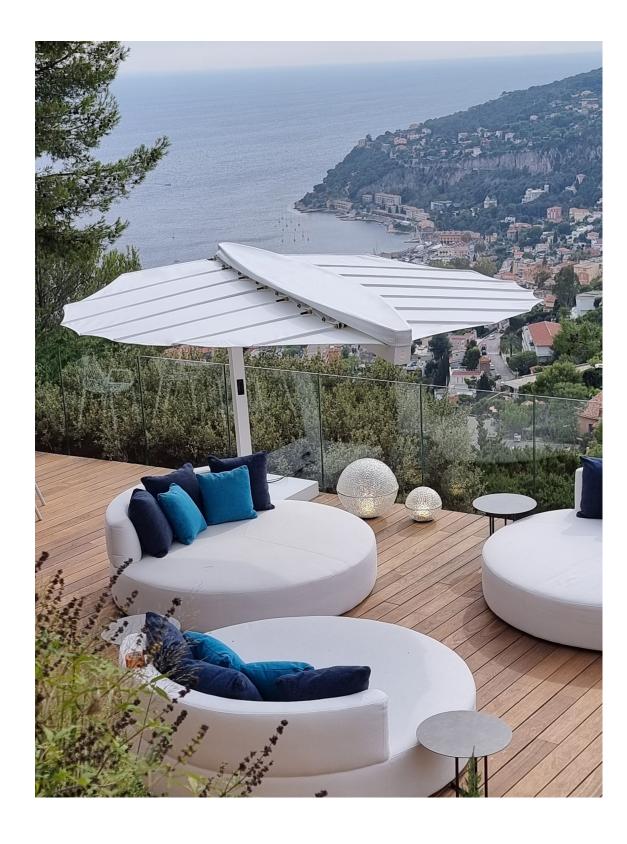

When open, you get a massive 4.6 by 3.6 meter surface. ...And of course you can rotate it by 360°.

## CONCEPT

The LEAF should be a daily life companion, functional, easy to use and a beautiful object that can harmoniously fit with other outdoor products. Heatsail defined the shapes of the three main components; the base, the structure and the fabric. Combining these aesthetic choices with the technical elements for optimal cooling, heating and lighting has resulted in a durable and functional design object.