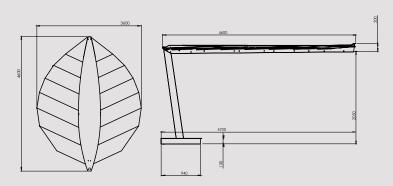

#### Dimensions

Length 460 cm Width 360 cm Height 225 cm

### Large Base

Square 900x900x130mm - 600 KGS 360° Rotation with fixation pin

#### Small Base

Square 500x500x130mm 360° Rotation with fixation pin

Has to be anchored in the ground

When open, you get a massive 4.6 by 3.6 meter surface. ...And of course you can rotate it by 360°.