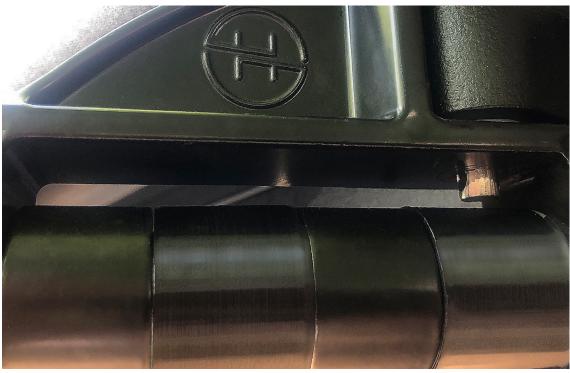

## HEAT

When it gets chilly just turn on the integrated heating. Discrete far-infrared heating elements give you the most pleasant warmth. They are also evenly distributed over the length of the LEAF, so everybody enjoys it. And of course you have different levels of heat.