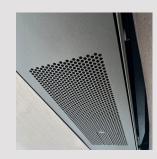

## HEAT

When it gets chilly just turn on the integrated heating. Discrete far-infrared heating elements give you the most pleasant warmth. They are also evenly distributed over the length of the LEAF, so everybody enjoys it. And of course you have different levels of heat.

# COOL

When it gets really too hot switch on the misting. Integrated channels on both sides of the LEAF create a fine mist. A combination of very small orifices and high pressure lets water evaporate in the air before it makes your hair frizz. It cools the surrounding air up to 15°C. Want to have control on how and when? Use the smartphone app and you are the cooling master.