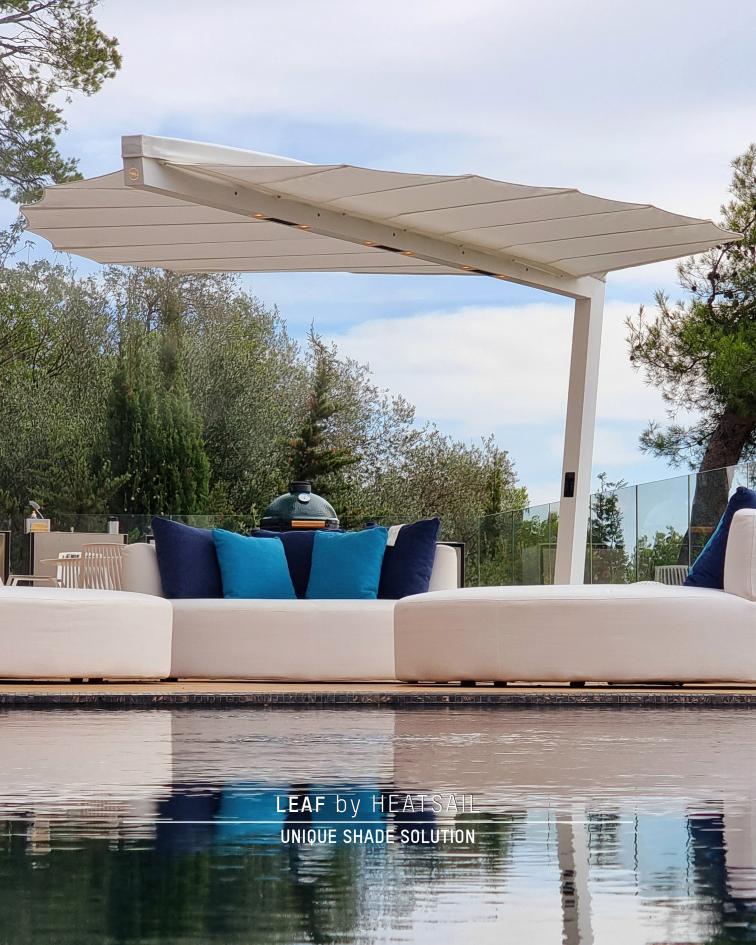

## LEAF

The outdoor room has a tranquility unlike any other. A comfortable, inviting space with fresh air and a scenic view. The essential element of the outdoor room, however, is shade. The number one reason people choose to avoid their outdoor room is lack of shelter from heat and rain.

Providing needed shade is what our LEAF does best - supplying protection from the elements, it heats, cools and enlights with undeniable style. The elegant LEAF-shaped design of this future-proof solution allows it to blend harmoniously into its surroundings.

When open, you get a massive 4.6 by 3.6 meter surface. ...And of course you can rotate it by 360°.