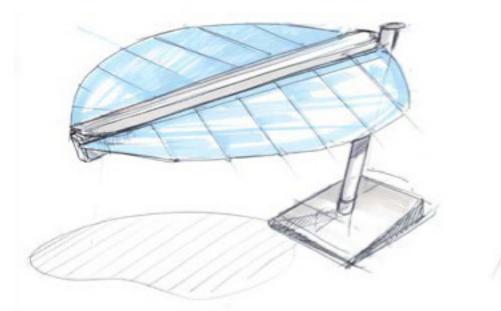

When open, you get a massive 4.6 by 3.6 meter surface. ...And of course you can rotate it by 360°.

## CONCEPT

The LEAF should be a daily life companion, functional, easy to use and a beautiful object that can harmoniously fit with other outdoor products. Heatsail defined the shapes of the three main components; the base, the structure and the fabric. Combining these aesthetic choices with the technical elements for optimal cooling, heating and lighting has resulted in a durable and functional design object.