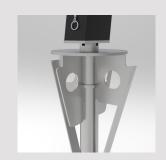

### Bases

### Large Base

Square 900x900x130mm - 600 KGS 360° Rotation with fixation pin

#### Small Base

Square 500x500x130mm 360° Rotation with fixation pin

Has to be anchored in the ground

#### **IN-Ground Anchor**

360° Rotation with fixation pin