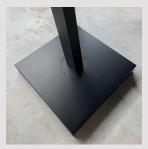

### Bases

### Large Base

Square 900x900x130mm - 600 KGS 360° Rotation with fixation pin