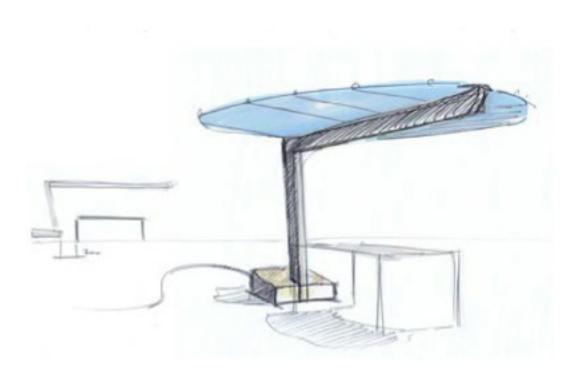

## CONCEPT

The LEAF should be a daily life companion, functional, easy to use and a beautiful object that can harmoniously fit with other outdoor products. Heatsail defined the shapes of the three main components; the base, the structure and the fabric. Combining these aesthetic choices with the technical elements for optimal cooling, heating and lighting has resulted in a durable and functional design object.

#### Dimensions

Length 460 cm Width 360 cm Height 225 cm