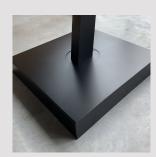

### Bases

#### Small Base

Square 500x500x130mm 360° Rotation with fixation pin

Has to be anchored in the ground