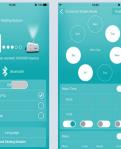

### Operated by Touch panel and/or Smartphone app

Open / Close

Heating 50%

Heating 100%