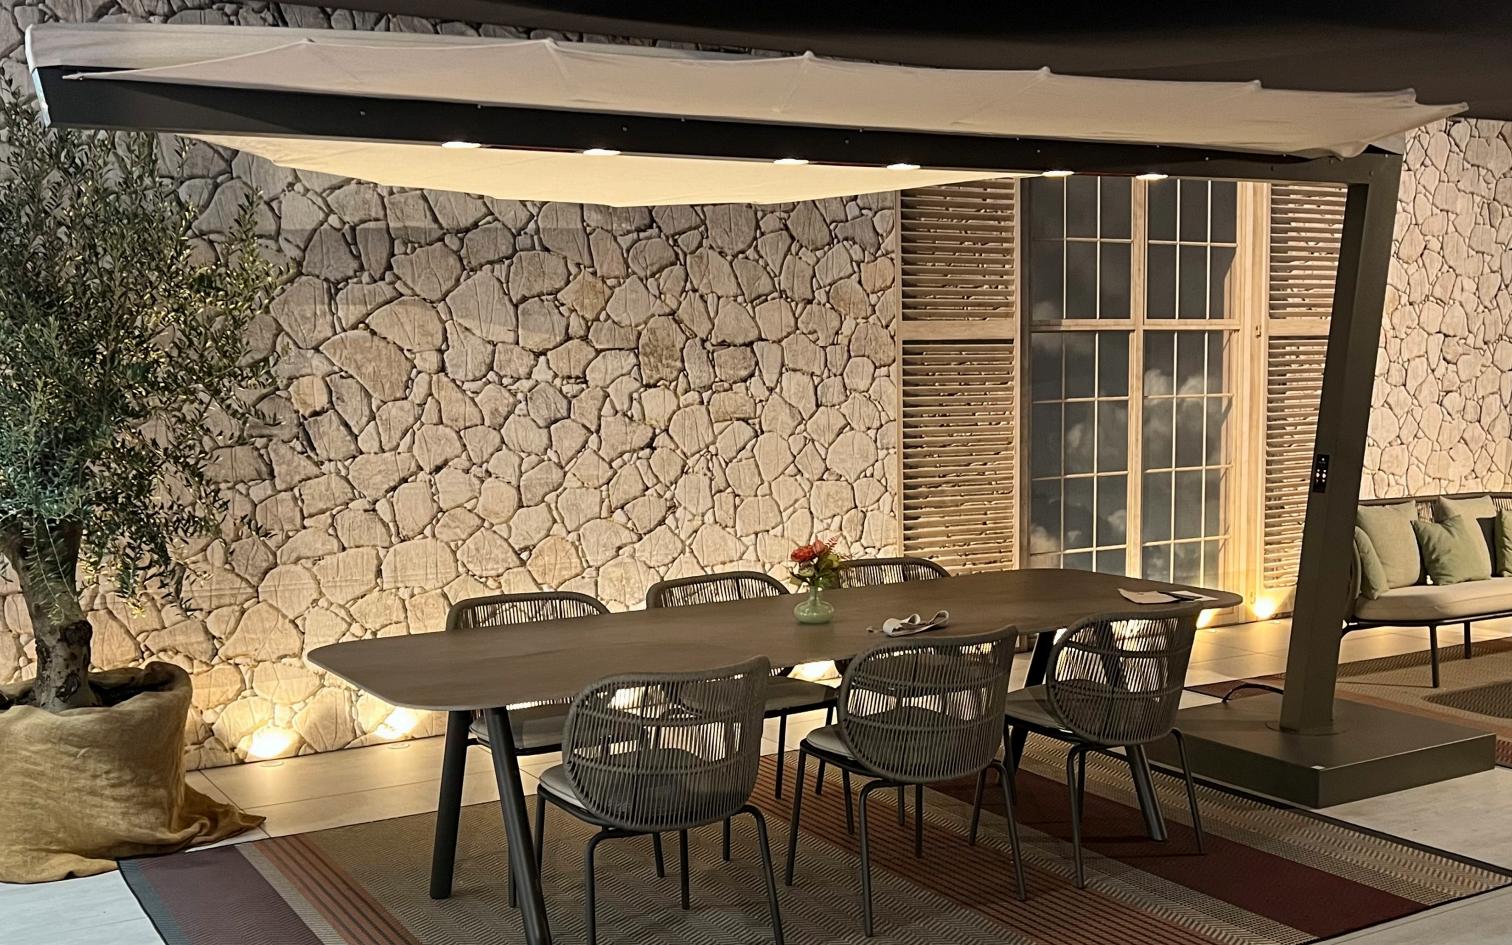

## HEAT

When it gets chilly just turn on the integrated heating. Discrete far-infrared heating elements give you the most pleasant warmth. They are also evenly distributed over the length of the LEAF, so everybody enjoys it. And of course you have different levels of heat.

# COOL

When it gets really too hot switch on the misting. Integrated channels on both sides of the LEAF create a fine mist. A combination of very small orifices and high pressure lets water evaporate in the air before it makes your hair frizz. It cools the surrounding air up to 15°C. Want to have control on how and when? Use the smartphone app and you are the cooling master.