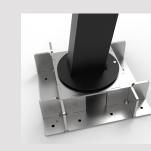

products. Heatsail defined the shapes of the three main components; the base, the structure and the fabric. Combining these aesthetic choices with the technical elements for optimal cooling, heating and lighting has resulted in a durable and functional design object.

# Technical information

### Motorized Open / Close

Electric Motor with safety features:

- Closes automatically when there is too much vibration Lights On/Off Dim
- Closes automatically when tilted
- Manual release pin when power out

### Operated by Touch panel and/or Smartphone app

Open / Close

Heating 50%

Heating 100%

### Bases

### Large Base

Square 900x900x130mm - 600 KGS 360° Rotation with fixation pin





#### Small Base

Square 500x500x130mm 360° Rotation with fixation pin

Has to be anchored in the ground





#### **IN-Ground Anchor**

360° Rotation with fixation pin





## Cooling / Misting

10 Misting nozzles with .10mm orifice High pressure pump 180W - 70bar -57dB

Delivered with 25m tube dia 8mm Pump to be connected to water faucet

Controlled by smartphone app: On/Off - Running time - Intermittent - Clock







#### Frame Colours

Colours are indicative.







Snow

Mud

Midnight

#### Fabric colours

Colours are indicative.









LEAF by HEATSAIL TECHNICAL INFORMATION

# Technical information

#### Sonos Music

Opional dual SONOS speakers integrated (front & back)



#### Dimensions

Length 460 cm Width 360 cm Height 225 cm

## Technical specifications

Heat 3000 Watt
Light 94 Watt
Misting 150 Watt



## CONTACT

## Headquarters

Heatsail NV
Prins Boudewijnlaan 7, A08
2250 Kontich