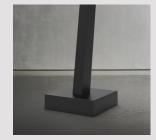

### Bases

### Large Base

Square 900x900x130mm - 600 KGS 360° Rotation with fixation pin

#### Small Base

Square 500x500x130mm 360° Rotation with fixation pin

Has to be anchored in the ground